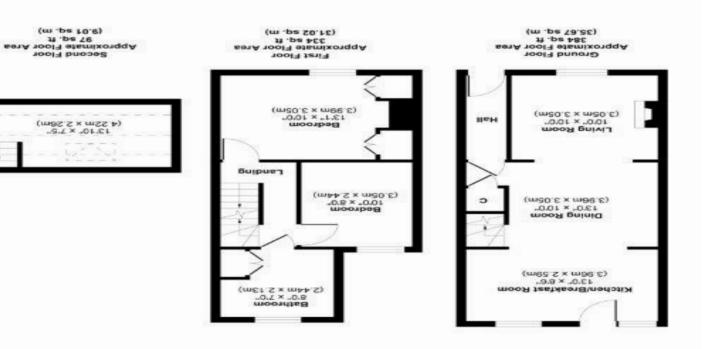

m .ps 7.57 \ ft .ps 218 servers Floor Areas 815 sq. ft / 75.7 sq. m

Y194019 0€ The Property Mayfair 08704112•7099 Cashel House, 15 Thayer Street, London W1U 3JT mayfair@denisons.com

Christchurch 12 Castle Street, 12 Christchurch