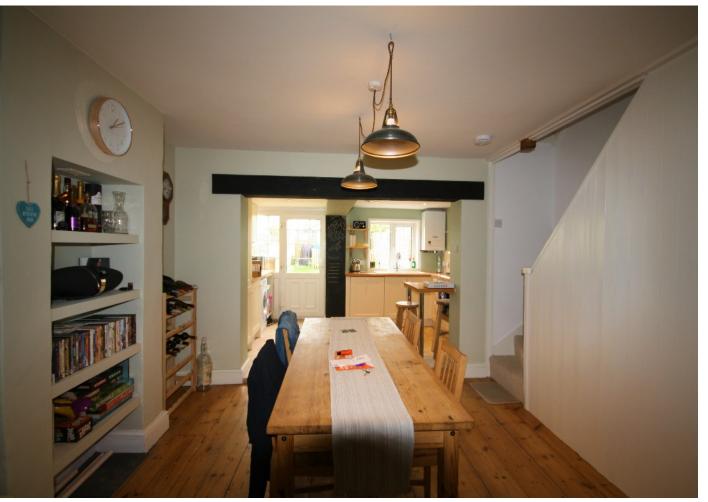

### Accommodation

This well presented three bedroom modern cottage is situated within walking distance to Christchurch town centre. The property is arranged over three floors, and comprises of; kitchen with appliances, through to the open plan dining area, and lounge with original wood flooring and feature log burning stove. Upstairs accommodation comprises of two double bedrooms and a modern family bathroom. To the third floor is a recently refurbished converted loft room which could be used as an occasional bedroom/study area. This property benefits from off-road parking, good size sunny garden, outside large storage shed, gas central heating and modern decor throughout. We recommend an early inspection to fully appreciate this town central cottage.