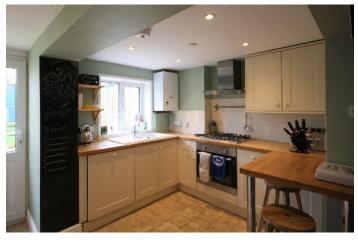

### Accommodation

This well presented three bedroom modern cottage is situated within walking distance to Christchurch town centre. The property is arranged over three floors, and comprises of; kitchen with appliances, through to the open plan dining area, and lounge with original wood flooring and feature log burning stove. Upstairs accommodation comprises of two double bedrooms and a modern family bathroom. To the third floor is a recently refurbished converted loft room which could be used as an occasional bedroom/study area. This property benefits from off-road parking, good size sunny garden, outside large storage shed, gas central heating and modern decor throughout. We recommend an early inspection to fully appreciate this town central cottage.